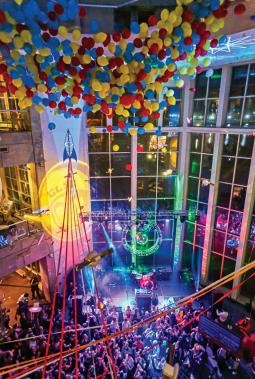

### CLEVELAND'S BEST SPACE PARTY

On Saturday, April 13, 2019, Great Lakes Science Center, home of the NASA Glenn Visitor Center, will celebrate Yuri's Night! Join us as we orbit back around for our annual venture into this out-of-this-world event!

Yuri's Night commemorates cosmonaut Yuri Gagarin, the first human to make a complete orbit around the Earth. The party includes a space-themed costume contest, interactive cosmic activities and live entertainment to moonwalk the night away at the heart of Cleveland's downtown lakefront.

This fun-filled night is a stellar event for you to share with colleagues, business associates, clients, or prospective clients, while supporting education in science, technology, engineering and math.