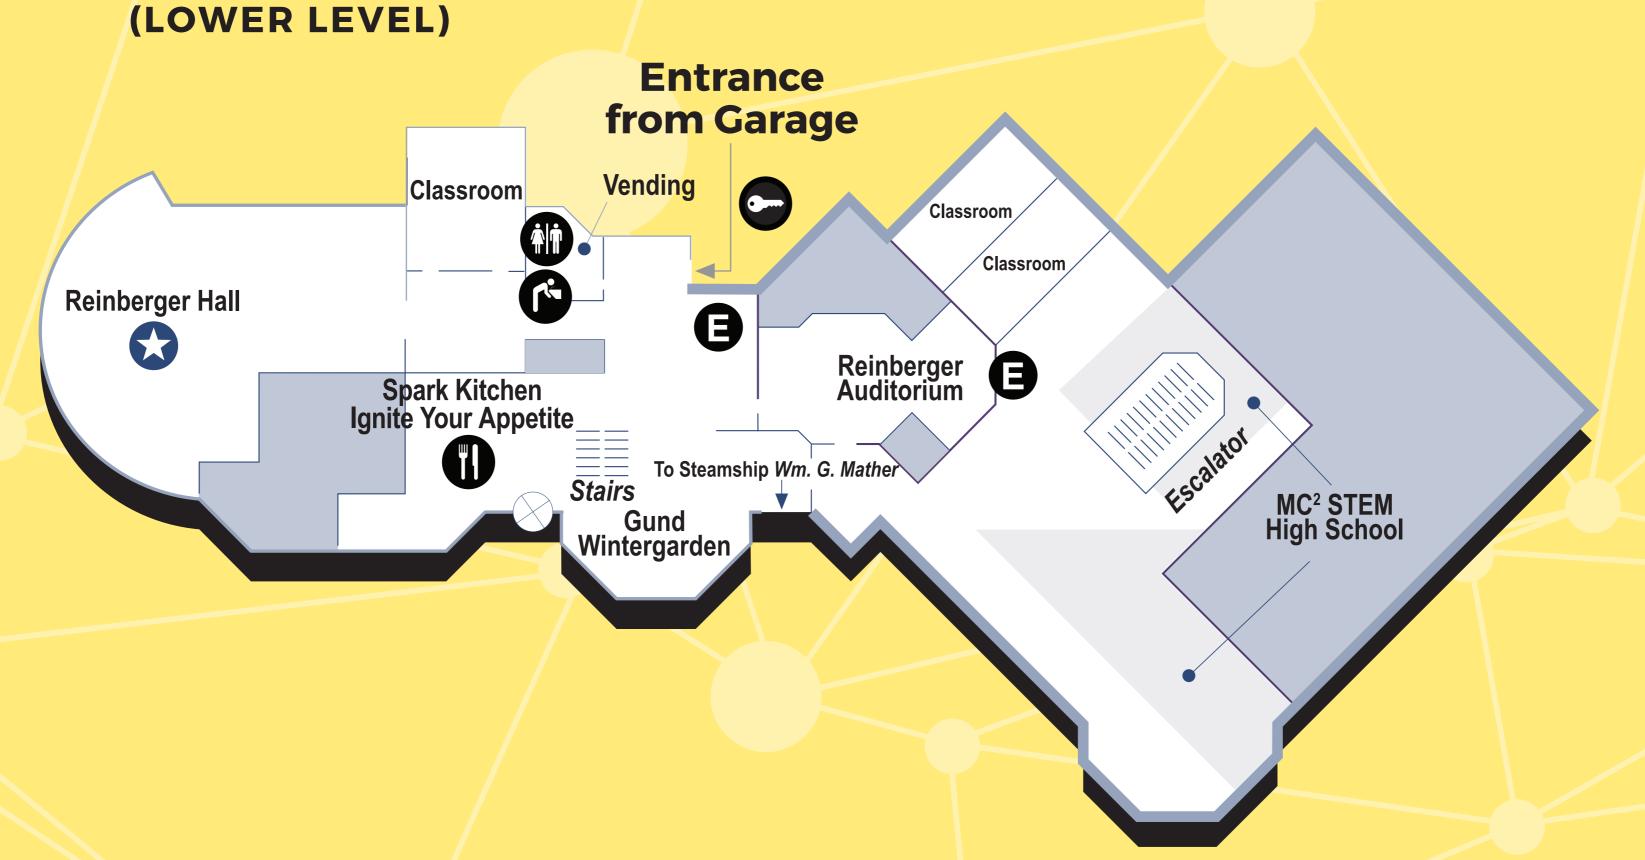

## LEVEL 2 (UPPER LEVEL) Sensory Room Nursing Pod PPG Labs **Science Phenomena Stairs DOME Theater Exit** Birthday Room **Escalator** Polymer Funhouse (7 & younger) E **Mezzanine** Up One Level Port Polymer (seasonal) Outdoor Exhibits Deck LEVEL 1 (STREET LEVEL) Cleveland **Main Entrance** BioMedTech Gallery **Creates Gallery Cleveland Clinic** |||||| Stairs B DOME Information Desk theater Escalator DOME Theater

## Science Store O Box Office Entrance **Stairs** NASA Glenn Visitor Center Apollo Capsule Discover Stage For access to the **DOME theater, Outdoor Deck** please ask for assistance at the **Information Desk.**

## PROMENADE



## LEGEND













Brown bag lunch area



Lockers