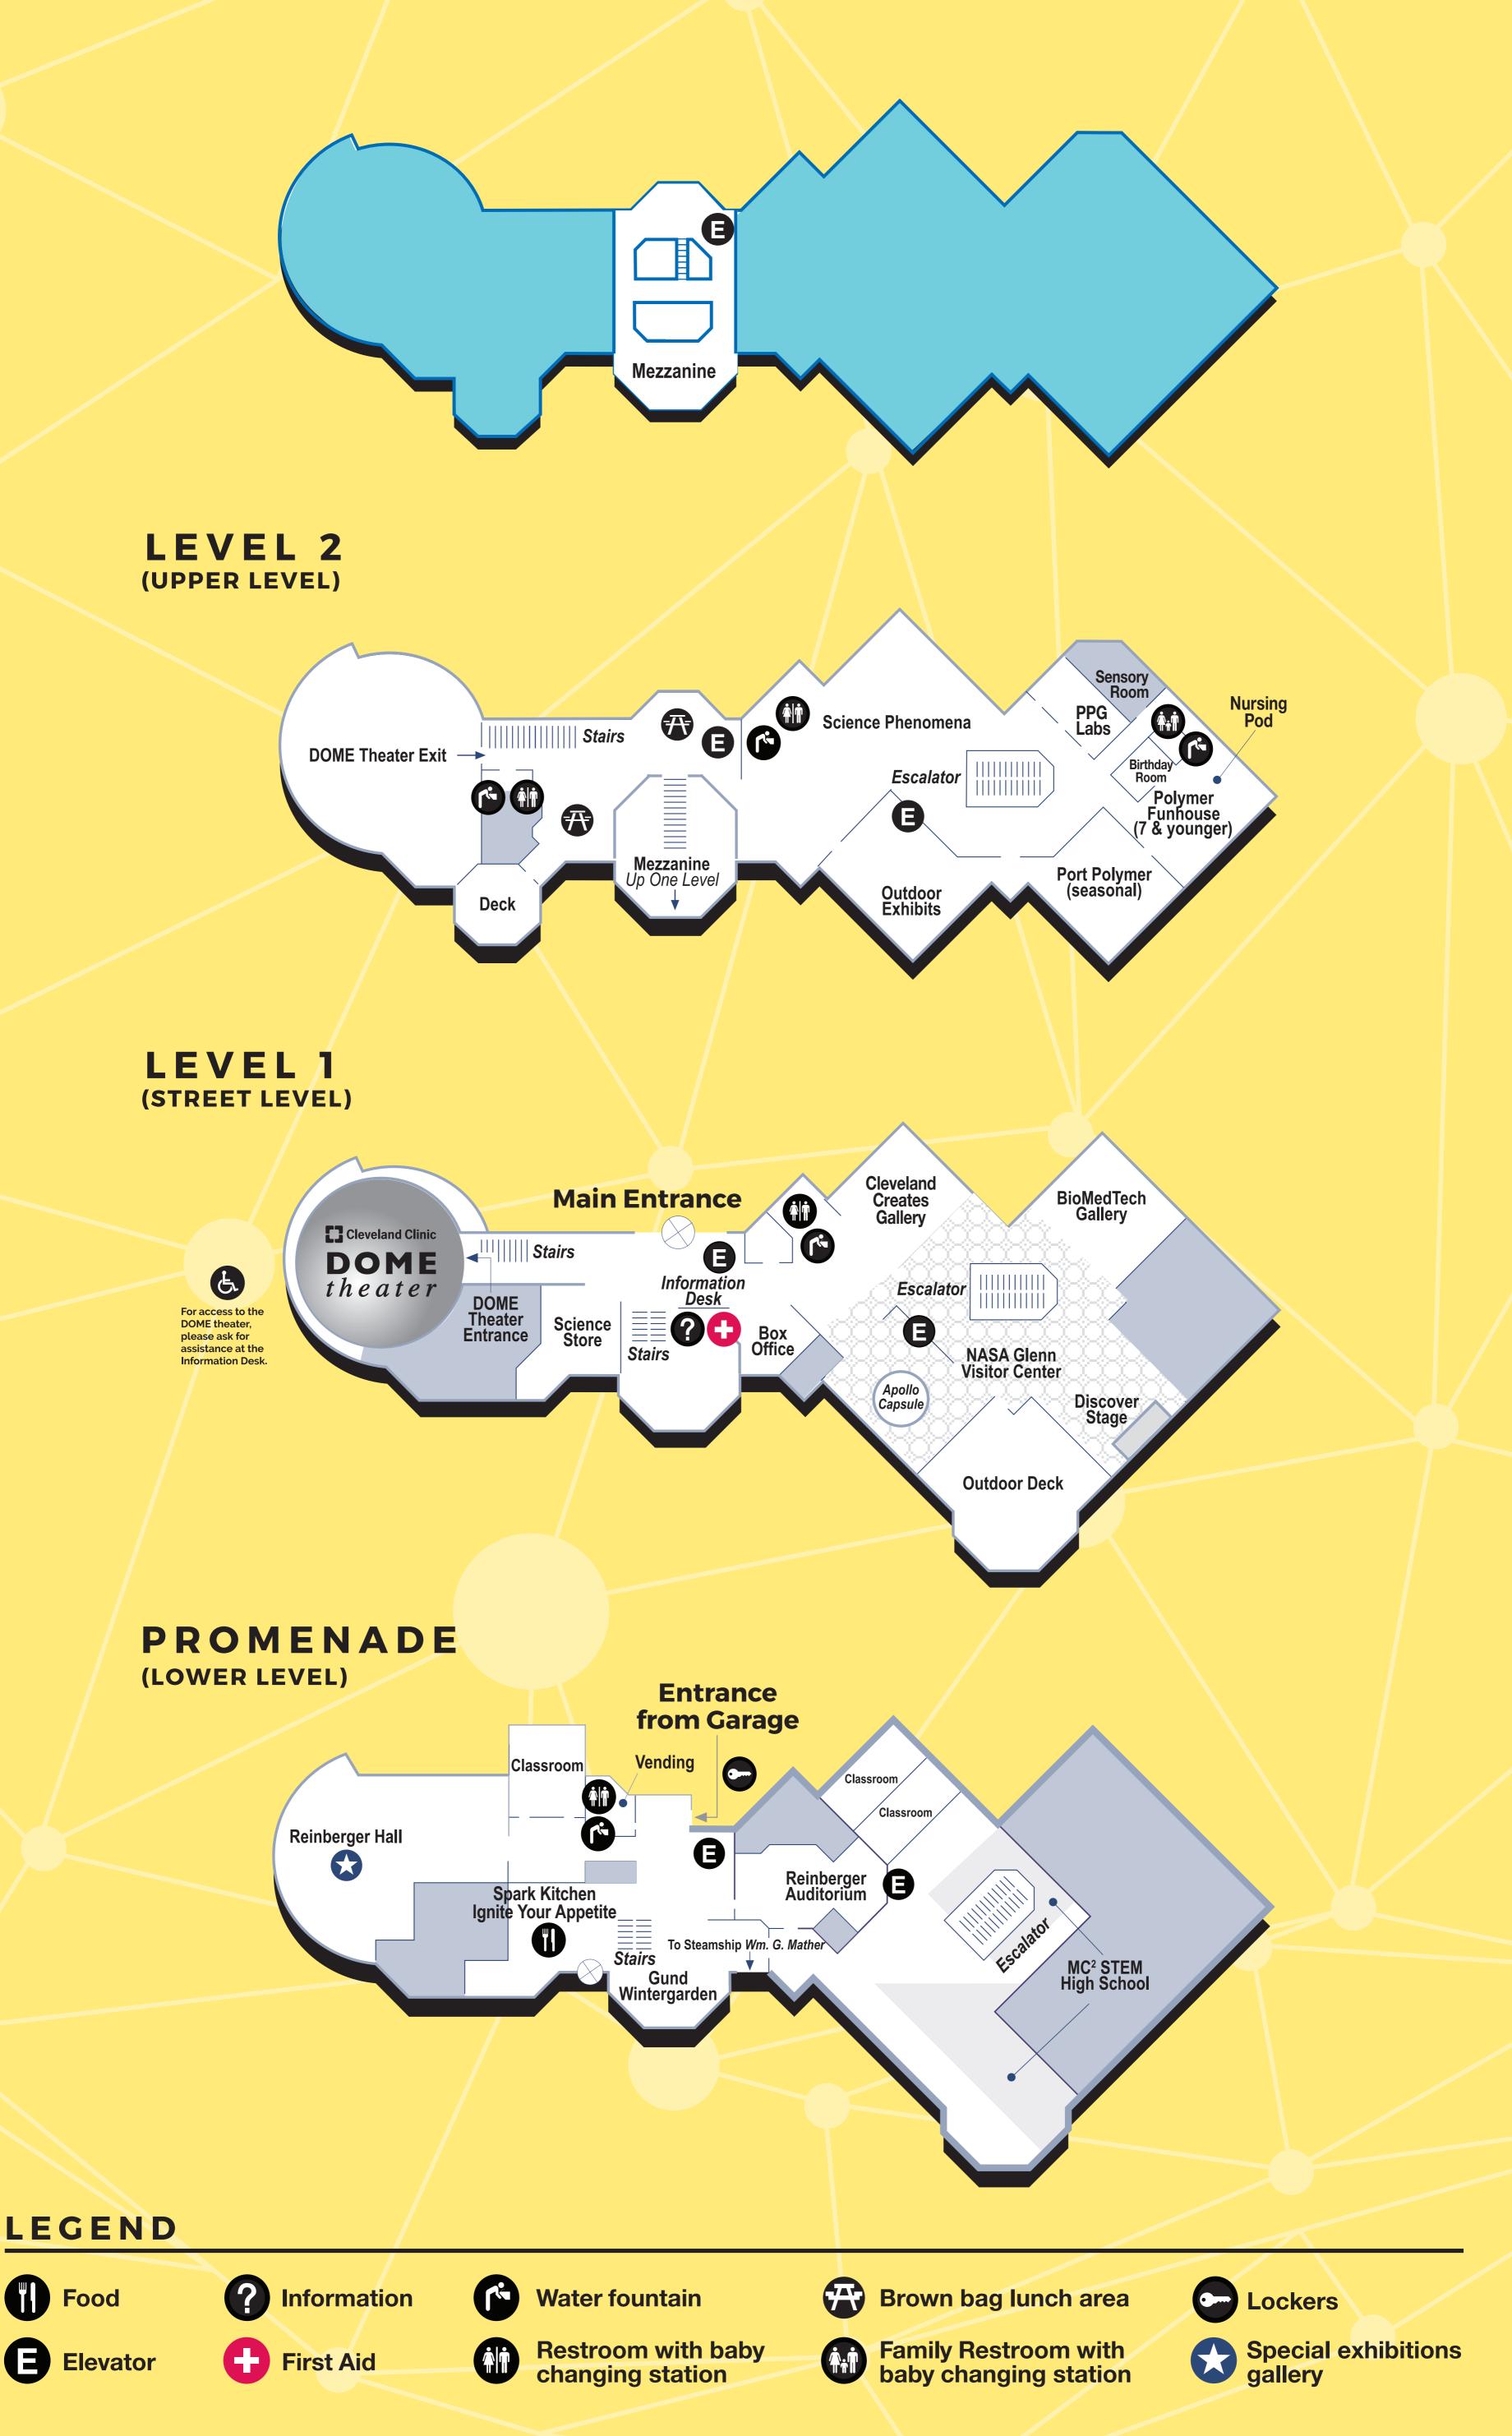

## LEVEL 2 (UPPER LEVEL) Sensory Room Nursing Pod PPG Labs **Science Phenomena Stairs DOME Theater Exit** Birthday Room **Escalator** Polymer Funhouse (7 & younger) E **Mezzanine** Up One Level Port Polymer (seasonal) Outdoor Exhibits Deck LEVEL 1 (STREET LEVEL) Cleveland **Main Entrance** BioMedTech Gallery **Creates Gallery Cleveland Clinic** |||||| Stairs B DOME Information Desk theater Escalator DOME Theater

## Science Store O Box Office Entrance **Stairs** NASA Glenn Visitor Center Apollo Capsule Discover Stage For access to the **DOME theater, Outdoor Deck** please ask for assistance at the **Information Desk.**

## PROMENADE

## LEGEND

Brown bag lunch area

Lockers